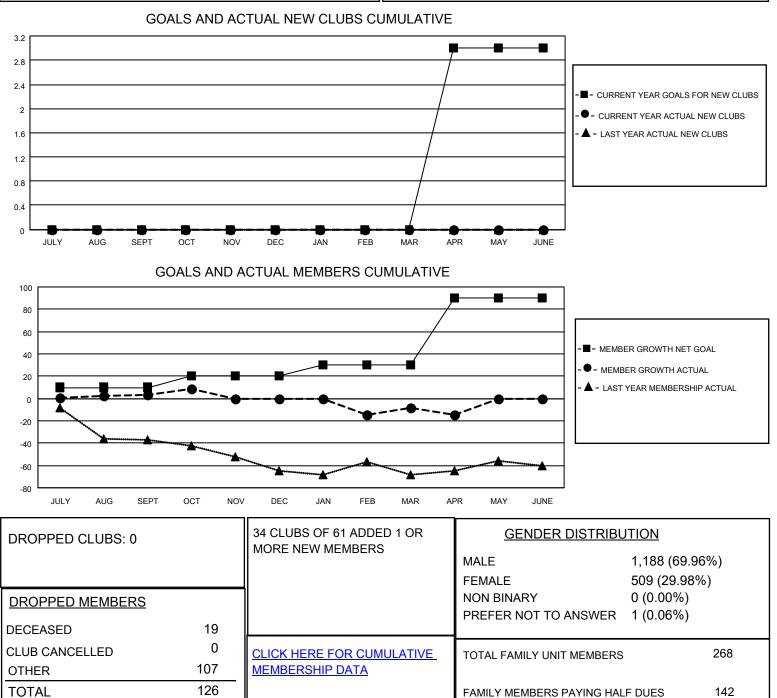

## LOCATION CALIFORNIA

District 4 A2

Results as of: 4/30/2022

| Clubs                 |               |           |               | Members               |                        |                         |                                                    |
|-----------------------|---------------|-----------|---------------|-----------------------|------------------------|-------------------------|----------------------------------------------------|
| RESULTS FOR 2021-2022 |               |           |               | RESULTS FOR 2021-2022 |                        |                         |                                                    |
| QUARTER               | NEW CLUB GOAL | NEW CLUBS | DROPPED CLUBS | QUARTER               | BER GROWTH NET<br>GOAL | MEMBER GROWTH<br>ACTUAL | DROPPED<br>MEMBERS ACTUAL<br>(including transfers) |
| JULY/AUG/SEPT         | 0             | 0         | 0             | JULY/AUG/SEPT         | 10                     | 32                      | 28                                                 |
| OCT/NOV/DEC           | 0             | 0         | 0             | OCT/NOV/DEC           | 10                     | 57                      | 54                                                 |
| JAN/FEB/MAR           | 0             | 0         | 0             | JAN/FEB/MAR           | 10                     | 27                      | 32                                                 |
| APR/MAY/JUNE          | 3             | 0         | 0             | APR/MAY/JUNE          | 60                     | 5                       | 12                                                 |